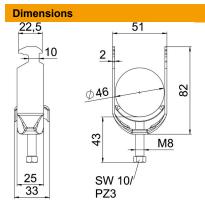

## Item number: 1188539

| Length           | 25 mm |
|------------------|-------|
| Width            | 51 mm |
| Height           | 82 mm |
| Plate thickness  | 2 mm  |
| Dimension A      | 25 mm |
| Dimension B      | 51 mm |
| Dimension C      | 33 mm |
| Dimension G (mm) | M8    |
| Dimension H      | 82 mm |
| Dimension L      | 43 mm |
| Dimension t      | 2 mm  |