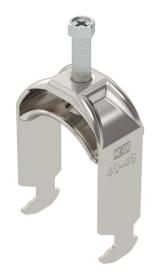

## **Technical data sheet**

Clamp clip 2056, H-foot, single, metal pressure trough, A4

## Item number: 1188539

Clamp clip with hammerhead foot, metal pressure trough with rounded edges to protect the cable. For vertical and horizontal mounting of 1 single cable on a C-profile rail. For a slot width of 16–17 mm. With 1-start screw thread on pressure trough, universal hexagonal screw head WAF10, with slot and cross recess. Suitable for mounting indoors and outdoors. We recommend the use of a counter-trough.