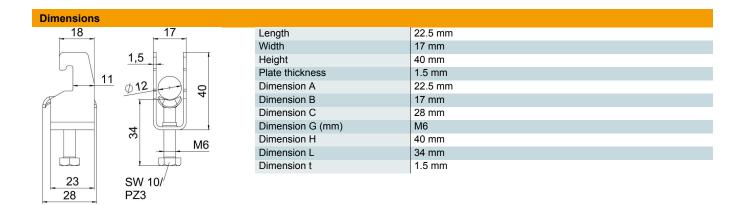

## Clamp clip 2056, U-foot, single, metal pressure trough, A2

Item number: 1188401

| Technical data |                                                |              |
|----------------|------------------------------------------------|--------------|
|                | Number of cables/pipes                         | 1            |
|                | For pipe diameter, max.                        | 12 mm        |
|                | For pipe diameter, min.                        | 8 mm         |
|                | for rail with slot width (with interval), max. | 22 mm        |
|                | for rail with slot width (with interval), min. | 18 mm        |
|                | Thread                                         | M6           |
|                | Halogen-free                                   | yes          |
|                | Length of external dimensions                  | 28 mm        |
|                | Max. Tightening torque                         | 3 Nm         |
|                | With metal trough                              | yes          |
|                | Mounting type                                  | Profile rail |
|                | Slot width                                     | 10 mm        |
|                | Clamping range D, max.                         | 12 mm        |
|                | Clamping range D, min.                         | 8 mm         |
|                | Surface addition                               | Untreated    |