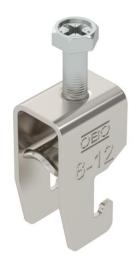

### Clamp clip 2056, U-foot, single, metal pressure trough, A2

**Item number: 1188401** 

Clamp clip with U-foot, metal pressure trough with rounded edges to protect the cable. For vertical and horizontal mounting of 1 single cable on a C-profile rail. For slot width 18–22 mm. With 1-start screw thread on pressure trough, universal hexagonal screw head WAF10, with slot and cross recess. Suitable for mounting indoors and outdoors. We recommend the use of a counter-trough.

#### Master data

| Item number         | 1188401         |
|---------------------|-----------------|
| Type                | BS-U1-M-12 A2   |
| Description 1       | Clamp clip 2056 |
| Manufacturer        | OBO             |
| Dimension           | 8-12mm          |
| Material            | Stainless steel |
| Surface             | Bright, treated |
| Surface standard    |                 |
| Smallest sales unit | 100             |
| Unit of quantity    | Piece           |
| Weight              | 3.187 kg        |
| Weight unit         | kg/100 pc.      |