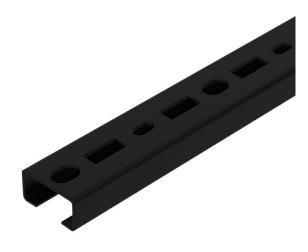

#### Profile rail, 17 mm slot, perforated, black

Middle C profile rail for cable routing, in connection with clamp clips with hammer-head foot Can also be used as a suspended construction for cable tray systems

#### Master data

| Item number         | 1104269                      |
|---------------------|------------------------------|
| Туре                | CML3518P0200 SW              |
| Description 1       | Profile rail                 |
| Description 2       | perforated, slot width 17 mm |
| Manufacturer        | OBO                          |
| Dimension           | 200x35x18                    |
| Colour              | Jet black; RAL 9005          |
| Material            | Steel                        |
| Surface             | PES135 - Polyester           |
| Surface standard    |                              |
| Smallest sales unit | 25                           |
| Unit of quantity    | Piece                        |
| Weight              | 15 kg                        |
| Weight unit         | kg/100 pc.                   |