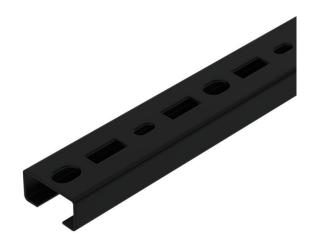

#### Profile rail, 17 mm slot, perforated, black

Middle C profile rail for cable routing, in connection with clamp clips with hammer-head foot Can also be used as a suspended construction for cable tray systems.

#### Master data

| Item number         | 1104293               |
|---------------------|-----------------------|
| Туре                | CML3518P0400 SW       |
| Description 1       | Profile rail          |
| Description 2       | perforated, slot 17mm |
| Manufacturer        | OBO                   |
| Dimension           | 400x35x18             |
| Colour              | Jet black; RAL 9005   |
| Material            | Steel                 |
| Surface             | PES135 - Polyester    |
| Surface standard    |                       |
| Smallest sales unit | 10                    |
| Unit of quantity    | Piece                 |
| Weight              | 30 kg                 |
| Weight unit         | kg/100 pc.            |