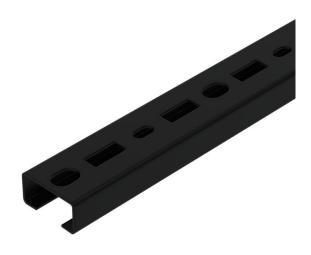

#### Profile rail, 17 mm slot, perforated, black

Middle C profile rail for cable routing, in connection with clamp clips with hammer-head foot Can also be used as a suspended construction for cable tray systems

## Profile rail, 17 mm slot, perforated, black

# | 10,5x15 | 10,5

| Technical data |                               |                      |
|----------------|-------------------------------|----------------------|
|                | Breakable                     | no                   |
|                | Type of perforation           | Perforated back      |
|                | Version for                   | Single profile       |
|                | Drill hole spacing, centre    | 25 mm                |
|                | Maintain electrical functions | yes                  |
|                | Material thickness            | 1.25 mm              |
|                | With perforation              | yes                  |
|                | With toothing                 | no                   |
|                | Profile shape                 | C profile            |
|                | Rustproof steel, pickled      | no                   |
|                | Slot width                    | 17 mm                |
|                | Static value ly               | 0.41 cm              |
|                | Static value Iz               | 1.81 cm              |
|                | Static value Wy               | 0.41 cm <sup>2</sup> |
|                | Static value Wz               | 1.03 cm <sup>2</sup> |