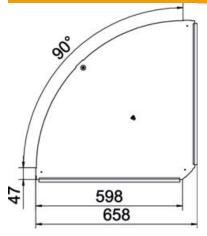

### Dimensions

| Length          | 658 mm |
|-----------------|--------|
| Width           | 600 mm |
| Plate thickness | 1 mm   |
| Dimension B     | 600 mm |

### Technical data

| Bend (angle)                  | 90°        |
|-------------------------------|------------|
| Number of turn buckles        | 1 St.      |
| Fastening type                | Sash lock  |
| Maintain electrical functions | no         |
| Suitable for mesh cable tray  | no         |
| Suitable for cable ladder     | no         |
| Suitable for cable tray       | yes        |
| Change of direction           | Horizontal |
| Rustproof steel, pickled      | no         |
| Hinged                        | no         |
| Permitted temperature range,  | 120 °C     |
| max.                          |            |
| Permitted temperature range,  | -20 °C     |