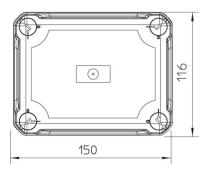

### Dimensions

| Length | 150 mm |
|--------|--------|
| Width  | 116 mm |
| Height | 83 mm  |