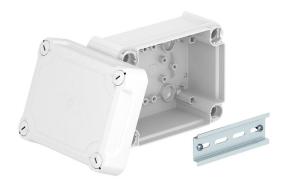

#### Junction box T100, closed, elevated cover

Item number: 2007732

Closed junction box for the connection of cables in indoor and protected outdoor areas. Rectangular design without entries. Suitable for wall and ceiling mounting and on mounting panels. With the option of fastening inside and to mount via the corner domes. High cover with quick lock, sealable. Made from halogen-free and UV-resistant materials.

With hat profile rail.

Junction box according to DIN EN 60670. Flame-resistant to DIN EN 60695/2/11, test temperature  $650^{\circ}$ C. Impact resistance IK07 according to DIN EN 50102. Clear internal dimensions: 136x102x74 mm

#### Master data

| 2007732                       |
|-------------------------------|
| Junction box, closed          |
| with raised cover             |
| OBO                           |
| 150x116x83                    |
| Light grey; RAL 7035          |
| Polypropylene / polycarbonate |
| 1                             |
| Piece                         |
| 23.65 kg                      |
| kg/100 pc.                    |
| 1,0236 kg COe / 1 Piece       |
|                               |

### Dimensions

| Length | 150 mm |
|--------|--------|
| Width  | 116 mm |
| Height | 83 mm  |

#### Technical data

| Expandable                        | yes                                                       |
|-----------------------------------|-----------------------------------------------------------|
| Type of insertion                 | None                                                      |
| Type of entry                     | Cable                                                     |
| Type of housing penetration       | Without                                                   |
| Measured insulation voltage Vi    | 500 V                                                     |
| Equipment                         | Without                                                   |
| Cover                             | Not transparent                                           |
| Cover fastening                   | Screwed                                                   |
| Entry from rear                   | yes                                                       |
| Entries                           | None                                                      |
| Explosion-tested version          | no                                                        |
| Flame-resistant                   | acc. to VDE 0471/DIN 695 Part 2-1, test temperature 650°C |
| Shape                             | Rectangular                                               |
| Maintain electrical functions     | Without                                                   |
| For Ex zone                       | Without                                                   |
| For Ex zone gas                   | Without                                                   |
| For Ex zone dust                  | Without                                                   |
| Halogen-free                      | yes                                                       |
| Clear internal dimensions         | 136x102x74 mm                                             |
| With screening                    | no                                                        |
| with lid                          | yes                                                       |
| Mounting type                     | Wall/ceiling mounting                                     |
| Nominal voltage                   | 500 V                                                     |
| Sealable                          | yes                                                       |
| Protection rating                 | IP66                                                      |
| Protection rating IK code         | IK07.                                                     |
| Permitted temperature range, max. | 60 °C                                                     |