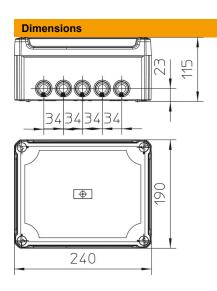

#### Master data

| Item number                           | 2007756                       |
|---------------------------------------|-------------------------------|
| Description 1                         | Junction box                  |
| Description 2                         | with high transparent cover   |
| Manufacturer                          | OBO                           |
| Dimension                             | 240x190x115                   |
| Colour                                | Light grey; RAL 7035          |
| Material                              | Polypropylene / polycarbonate |
| Smallest sales unit                   | 1                             |
| Unit of quantity                      | Piece                         |
| Weight                                | 52.01 kg                      |
| Weight unit                           | kg/100 pc.                    |
| CO Footprint (GWP) Cradle-to-<br>Gate | 3,4928 kg COe / 1 Piece       |

# Junction box T250, with plug-in seal, transparent elevated cover

| Length | 240 mm |
|--------|--------|
| Width  | 190 mm |
| Height | 112 mm |