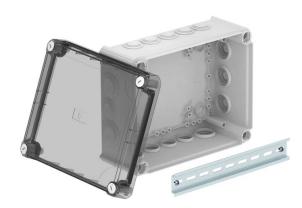

#### Junction box T250, with plug-in seal, transparent elevated cover

Item number: 2007756

Junction box for the connection of cables and lines indoors and in protected outdoor areas. Rectangular design with plug-in seals to the sides and knock-out entries in the bottom. Suitable for wall and ceiling mounting, on mounting panels and threads in the floor. With the option to fasten inside and to mount via the corner domes. High, transparent cover with quick lock, sealable. Made from halogen-free and UV-resistant materials.

With hat profile rail.

Junction box according to DIN EN 60670. Flame-resistant to DIN EN 60695/2/11, test temperature 650  $^{\circ}$ C. Impact resistance IK05 according to DIN EN 50102. Clear internal dimensions: 225x173x103 mm